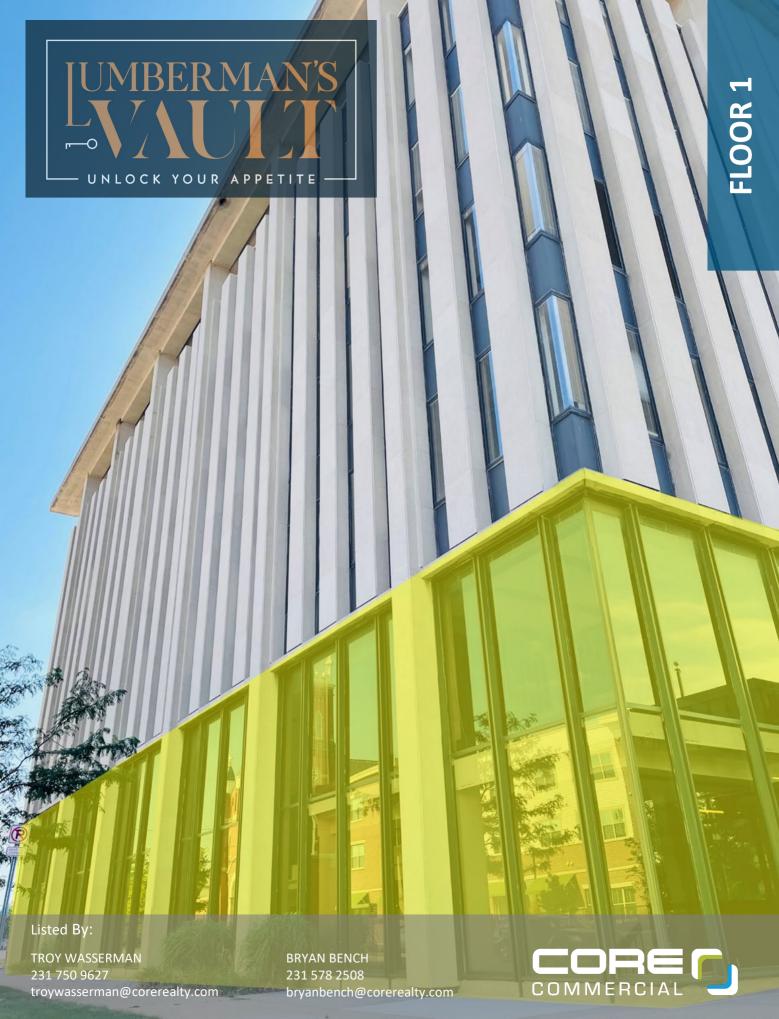

### FLOOR 1 | LUMBERMAN'S VAULT

Be a part of Muskegon's newest downtown hot spot. Lumberman's Vault will be a showcase for some of Muskegon's best ingredients, chefs, and entrepreneurs. The food stalls will house chef-driven concepts that work cohesively together. Lumberman's Vault will also be home to Liquid Assets, Muskegon's newest cocktail bar and lounge. The street-level mezzanine overlooking the food court and cocktail lounge will be home to retail bays perfect for boutique like storefronts, Salons, gift shops and more. The building will be a destination hub connecting people through food while preserving the legacy of a celebrated downtown landmark.