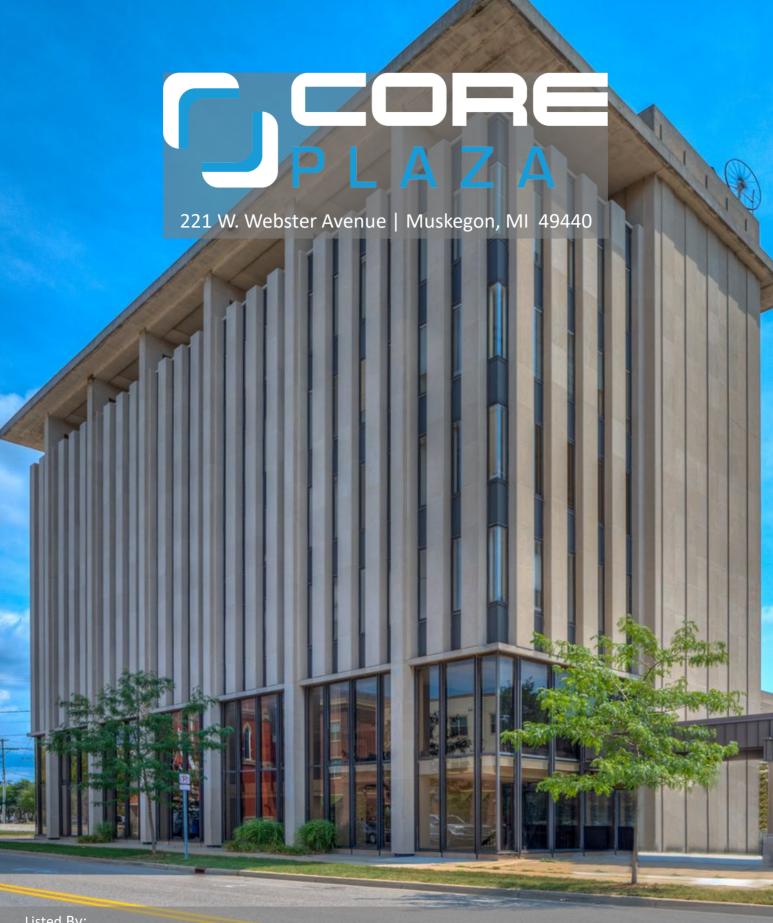

# **PROPERTY OVERVIEW**

Core Plaza is a 42,888 square foot building currently occupied and being simultaneously restored level by level, to a fullservice multi-use development in downtown Muskegon.