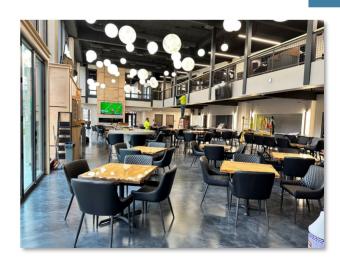

### FLOOR 1 | LUMBERMAN'S VAULT

Be a part of Muskegon's newest downtown hot spot. Lumberman's Vault will be a showcase for some of Muskegon's best ingredients, chefs, and entrepreneurs. The food stalls will house chef-driven concepts that work cohesively together. Lumberman's Vault will also be home to Liquid Assets, Muskegon's newest cocktail bar and lounge. The street-level mezzanine overlooking the food court and cocktail lounge will be home to retail bays perfect for boutique like storefronts, Salons, gift shops and more. The building will be a destination hub connecting people through food while preserving the legacy of a celebrated downtown landmark.