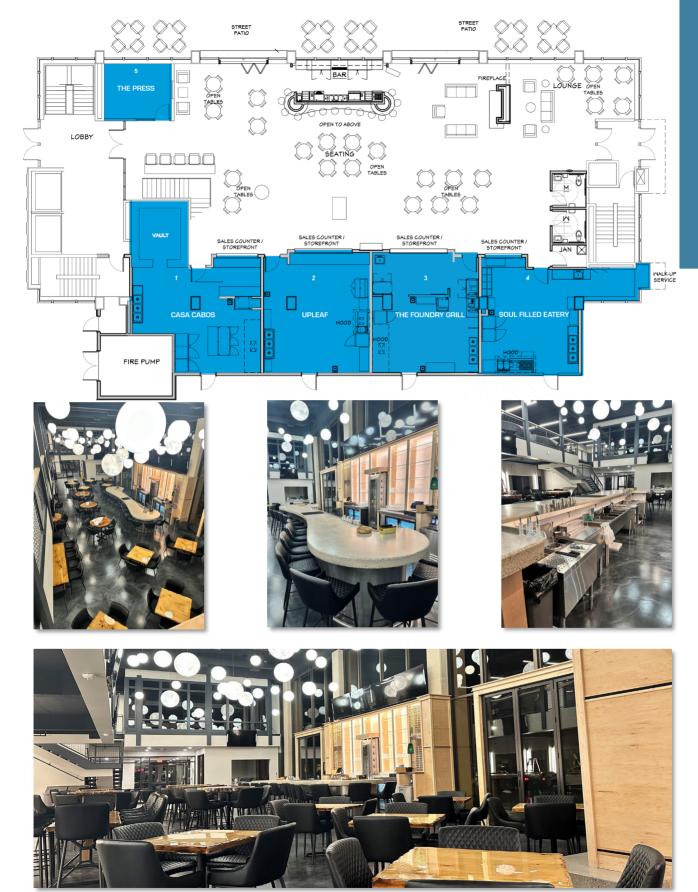

### FLOOR 1 | LUMBERMAN'S VAULT

Be a part of Muskegon's newest downtown hot spot. Lumberman's Vault will be a showcase for some of Muskegon's best ingredients, chefs, and entrepreneurs. The food stalls will house chef-driven concepts that work cohesively together. Lumberman's Vault will also be home to Liquid Assets, Muskegon's newest cocktail bar and lounge. The street-level mezzanine overlooking the food court and cocktail lounge will be home to retail bays perfect for boutique like storefronts, Salons, gift shops and more. The building will be a destination hub connecting people through food while preserving the legacy of a celebrated downtown landmark.