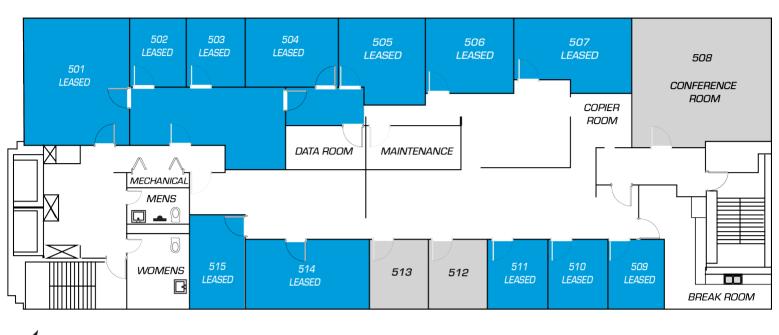

### FLOOR 5 | COWORKING OFFICE SUITES

Multiple lease options are available ranging in size from 106 – 197 SF. Rates are gross, with use of nicely-appointed reception area, conference rooms, and employee kitchen/break area.

For illustrative purposes only. Not drawn to scale.

| OFFICE SPACE AVAILABILITY |             |                    |                 |             |                    |  |  |
|---------------------------|-------------|--------------------|-----------------|-------------|--------------------|--|--|
| UNIT                      | SQUARE FEET | PRICE PER<br>MONTH | UNIT            | SQUARE FEET | PRICE PER<br>MONTH |  |  |
| ,509£0                    | 352         | \$925.00           | L <b>509</b> 0  | 106         | \$650.00           |  |  |
| \502                      | 203         | \$650.00           | \ <b>5</b> \$£0 | 113         | \$650.00           |  |  |
| ,5 <b>03</b> <sup>D</sup> | 108         | \$650.00           | 512ED           | 113         | \$650.00           |  |  |
| 504 <sup>D</sup>          | 164         | \$675.00           | 512             | 113         | \$650.00           |  |  |
| 505ED                     | 197         | \$725.00           | 513             | 113         | \$650.00           |  |  |
| , <b>50</b> 6             | 175         | \$675.00           | \E\$\P\$        | 229         | \$825.00           |  |  |
| \5107 <sup>D</sup>        | 232         | \$725.00           | \5£50           | 153         | \$675.00           |  |  |