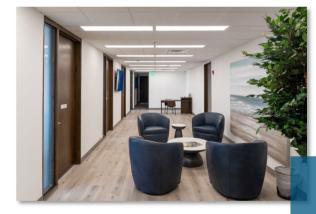

### FLOOR 5 | COWORKING OFFICE SUITES

Multiple lease options are available ranging in size from 106 – 197 SF. Rates are gross, with use of nicely-appointed reception area, conference rooms, and employee kitchen/break area.