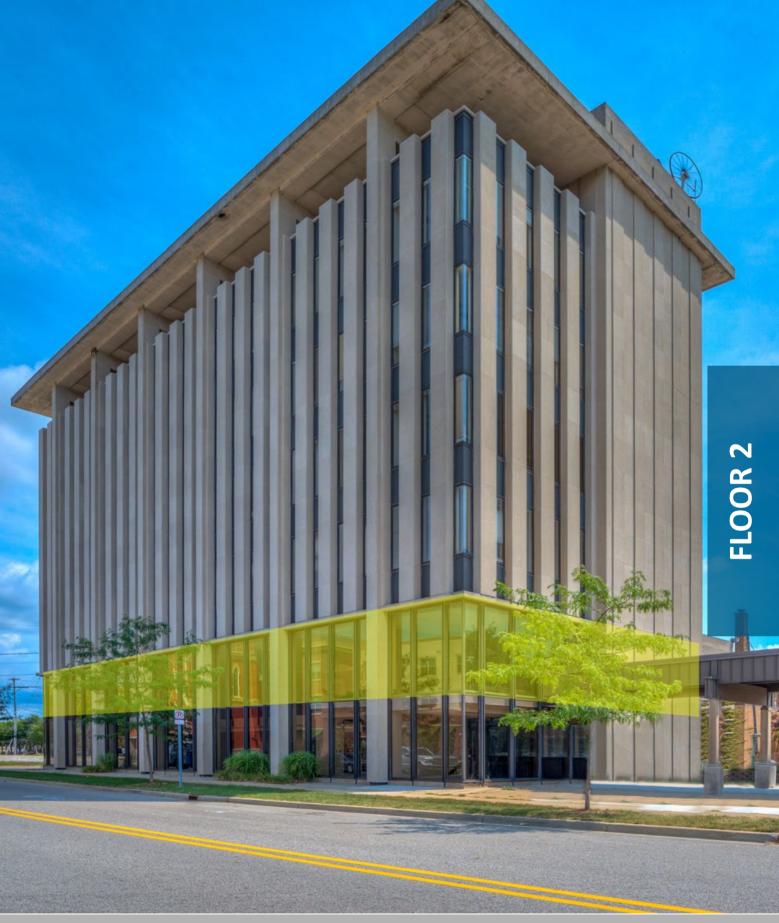

### FLOOR 2 | BOUTIQUE RETAIL SUITES

The second floor which will overlook The Lumberman's Vault food court and Liquid Assets Cocktail & Wine Bar will be home to eight unique, boutique like retail suites. Various suite sizes and build-out options are available. The restoration of the building is centered on preserving many original features such as the bank vault, safety deposit boxes, newspaper clippings and construction photos. Call or email to set up a tour to see for yourself one of Downtown Muskegon's exciting new projects.