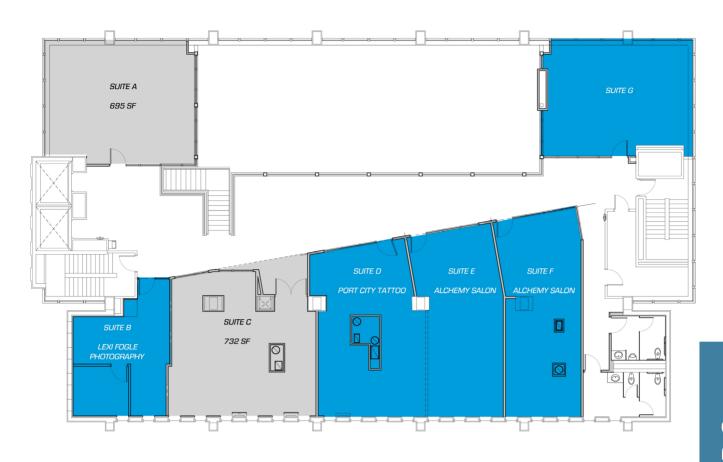

### FLOOR 2 | BOUTIQUE RETAIL SUITES

The second floor which will overlook The Lumberman's Vault food court and Liquid Assets Cocktail & Wine Bar will be home to eight unique, boutique like retail suites. Various suite sizes and build-out options are available. The restoration of the building is centered on preserving many original features such as the bank vault, safety deposit boxes, newspaper clippings and construction photos. Call or email to set up a tour to see for yourself one of Downtown Muskegon's exciting new projects.

TROY WASSERMAN
231 750 9627
troywasserman@corerealty.com

| AVAILABILITY OPTIONS |     |             |            |  |  |  |  |
|----------------------|-----|-------------|------------|--|--|--|--|
| UNIT                 | SF  | PRICE/SF/YR | PRICE/MO   |  |  |  |  |
| А                    | 695 | \$28.00     | \$1,621.67 |  |  |  |  |
| С                    | 732 | \$25.00     | \$1,525.00 |  |  |  |  |