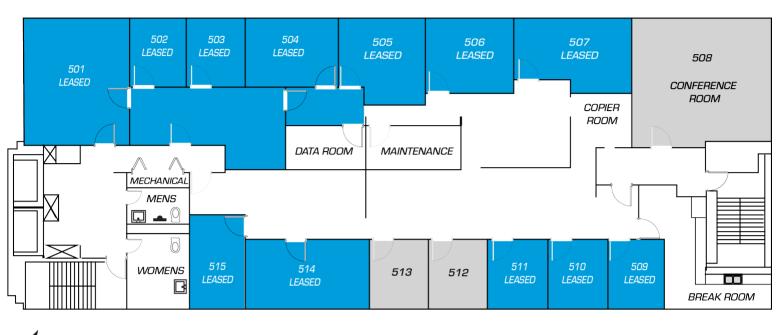

### FLOOR 5 | COWORKING OFFICE SUITES

Multiple lease options are available ranging in size from 106 – 197 SF. Rates are gross, with use of nicely-appointed reception area, conference rooms, and employee kitchen/break area.

| OFFICE SPACE AVAILABILITY |             |                    |                 |             |                    |  |  |
|---------------------------|-------------|--------------------|-----------------|-------------|--------------------|--|--|
| UNIT                      | SQUARE FEET | PRICE PER<br>MONTH | UNIT            | SQUARE FEET | PRICE PER<br>MONTH |  |  |
| ,509£0                    | 352         | \$925.00           | L <b>509</b> 0  | 106         | \$650.00           |  |  |
| \502                      | 203         | \$650.00           | \ <b>5</b> \$£0 | 113         | \$650.00           |  |  |
| ,5 <b>03</b> <sup>D</sup> | 108         | \$650.00           | 512ED           | 113         | \$650.00           |  |  |
| 504 <sup>D</sup>          | 164         | \$675.00           | 512             | 113         | \$650.00           |  |  |
| 505ED                     | 197         | \$725.00           | 513             | 113         | \$650.00           |  |  |
| , <b>50</b> 6             | 175         | \$675.00           | \E\$\P\$        | 229         | \$825.00           |  |  |
| \5107 <sup>D</sup>        | 232         | \$725.00           | \5£50           | 153         | \$675.00           |  |  |