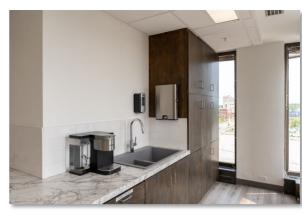

### FLOOR 5 | COWORKING OFFICE SUITES

Multiple lease options are available ranging in size from 106 – 197 SF. Rates are gross, with use of nicely-appointed reception area, conference rooms, and employee kitchen/break area.